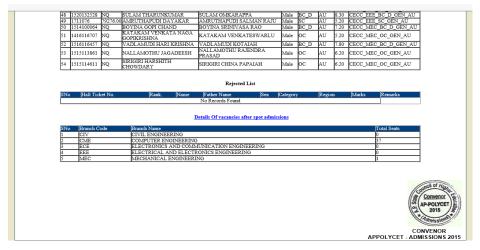

|     |                                                                    |                                      |                                                |                                                                                     |                                           |                                                |                                                   |                                |                            |                                 | (ale |
|-----|--------------------------------------------------------------------|--------------------------------------|------------------------------------------------|-------------------------------------------------------------------------------------|-------------------------------------------|------------------------------------------------|---------------------------------------------------|--------------------------------|----------------------------|---------------------------------|------|
|     | 0.11                                                               |                                      |                                                |                                                                                     |                                           |                                                |                                                   |                                | of Andhra                  |                                 |      |
| ome | Colleg                                                             | je 🔸                                 | Spot Admissi                                   | ons                                                                                 |                                           |                                                | Change P                                          |                                | APEAMCET - 20              |                                 | gout |
|     | ny queries, Contact DTE. Derrive Spot vacancy Derrive Spot Vacancy |                                      |                                                |                                                                                     |                                           |                                                |                                                   |                                |                            |                                 |      |
|     |                                                                    |                                      | Der                                            |                                                                                     |                                           | -                                              |                                                   |                                |                            |                                 |      |
|     | SI.NO                                                              | Institute Code                       | Derr<br>Branch Code                            | Intake                                                                              | Unfilled                                  | Allotted                                       | Self Joined                                       | Reported                       | Not Reported               | Vacant                          |      |
|     |                                                                    |                                      | Branch Code                                    | Intake<br>A                                                                         | Unfilled<br>B                             | Allotted<br>C=A-B                              | Self Joined<br>D=E+F                              | E                              | F                          | A-E                             |      |
|     | 1                                                                  | ABRK                                 | Branch Code                                    | Intake<br>A<br>42                                                                   | Unfilled<br>B<br>0                        | Allotted<br>C=A-B<br>42                        | Self Joined<br>D=E+F<br>42                        | <b>E</b><br>42                 | <b>F</b>                   | <b>А-Е</b><br>0                 |      |
|     | 1<br>2                                                             | ABRK<br>ABRK                         | Branch Code<br>AGR<br>CIV                      | Intake<br>A<br>42<br>42                                                             | Unfilled<br>B<br>0<br>21                  | Allotted<br>C=A-B<br>42<br>21                  | Self Joined<br>D=E+F<br>42<br>21                  | E<br>42<br>21                  | <b>F</b><br>0              | А-Е<br>0<br>21                  |      |
|     | 1<br>2<br>3                                                        | ABRK<br>ABRK<br>ABRK                 | Branch Code<br>AGR<br>CIV<br>CSE               | Intake<br>A<br>42<br>42<br>42<br>42                                                 | Unfilled<br>B<br>0<br>21<br>4             | Allotted<br>C=A-B<br>42<br>21<br>38            | Self Joined<br>D=E+F<br>42<br>21<br>38            | E<br>42<br>21<br>38            | <b>F</b><br>0<br>0         | А-Е<br>0<br>21<br>4             |      |
|     | 1<br>2<br>3<br>4                                                   | ABRK<br>ABRK<br>ABRK<br>ABRK         | Branch Code<br>AGR<br>CIV<br>CSE<br>ECE        | Intake<br>A<br>42<br>42<br>42<br>42<br>84                                           | Unfilled<br>B<br>0<br>21<br>4<br>58       | Allotted<br>C=A-B<br>42<br>21<br>38<br>26      | Self Joined<br>D=E+F<br>42<br>21<br>38<br>26      | E<br>42<br>21<br>38<br>26      | F<br>0<br>0<br>0           | А-Е<br>0<br>21<br>4<br>58       |      |
|     | 1<br>2<br>3                                                        | ABRK<br>ABRK<br>ABRK                 | Branch Code<br>AGR<br>CIV<br>CSE               | Intake<br>A<br>42<br>42<br>42<br>42                                                 | Unfilled<br>B<br>0<br>21<br>4             | Allotted<br>C=A-B<br>42<br>21<br>38            | Self Joined<br>D=E+F<br>42<br>21<br>38            | E<br>42<br>21<br>38            | <b>F</b><br>0<br>0         | А-Е<br>0<br>21<br>4             |      |
|     | 1<br>2<br>3<br>4<br>5                                              | ABRK<br>ABRK<br>ABRK<br>ABRK<br>ABRK | Branch Code<br>AGR<br>CIV<br>CSE<br>ECE<br>EEE | Intake           A           42           42           42           84           84 | Unfilled<br>B<br>0<br>21<br>4<br>58<br>82 | Allotted<br>C=A-B<br>42<br>21<br>38<br>26<br>2 | Self Joined<br>D=E+F<br>42<br>21<br>38<br>26<br>2 | E<br>42<br>21<br>38<br>26<br>2 | F<br>0<br>0<br>0<br>0<br>0 | А-Е<br>0<br>21<br>4<br>58<br>82 |      |

Check the details in above report and if found correct then Confirm by click on OK. The vacancy position is derived and is frozen for further activity. Further trials to click on Derive vacancy position will display the message that the vacancy position is already derived.